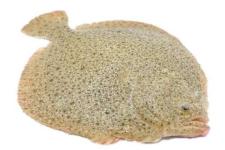

### **LIVE FISHES**

Hybrid Grouper 龙虎斑 Size: 500-900g

Coral Trout 东星斑 Size: 500-900g

Black Grouper 黑石斑 Size: 500-900g

Empurau 忘不了 Size: 1.5-3kg

Kerai Fish 金甲吉儸鱼 Size: 1-1.5kg

Marble Goby 笋壳鱼 Size: 700-900g

Turbot Fish 多宝鱼 Size: 500-900g