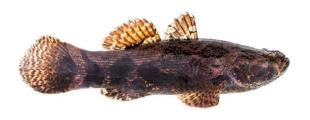

### **LIVE FISHES**

Hybrid Grouper 龙虎斑 Size: 500-900g

Coral Trout 东星斑 Size: 500-900g

Black Grouper 黑石斑 Size: 500-900g

Empurau 忘不了 Size: 1.5-3kg

Kerai Fish 金甲吉儸鱼 Size: 1-1.5kg

Marble Goby 笋壳鱼 Size: 700-900g

Turbot Fish 多宝鱼 Size: 500-900g