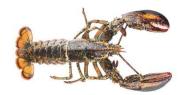

## LIVE CRUSTACEANS & MOLLUSKS

Western Australia Rock Lobster 西澳龙 Size: 420g-1.2kg

Southern Australia Rock Lobster 南澳龙 Size: 1 – 3.5kg

Boston Lobster 波士顿龙虾 Size: 450-550g

Scottish Blue Lobster 蓝龙虾 Size: 600-900g